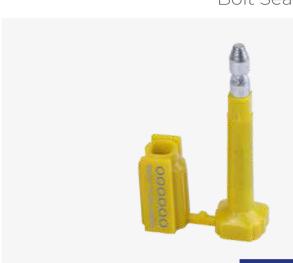

# SP Seal 14 Bolt Seal

#### Technical Information

- · Barrier type seal specially designed for maritime containers but also applicable on truck doors.
- · Anti -spin
- $\cdot$  No tool required for application. Requires pliers for opening
- $\cdot$  Approved according to ISO/PAS 17712 standard and complies with
- · C-TPAT regulations.
- $\cdot$  Bold and nail are connected for easy storage and placement.
- · Can be laser marked with company name, consecutive numbering and barcode.
- $\cdot$  Production is made with raw material complying with ROHS requirements.