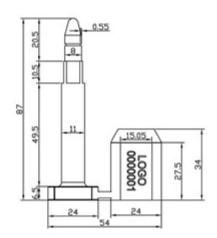

lly designed for maritime containers but also applicable on truck doors.
- · Anti -spin
- $\cdot$  No tool required for application. Requires pliers for opening
- $\cdot$  Approved according to ISO/PAS 17712 standard and complies with
- · C-TPAT regulations.
- $\cdot$  Bold and nail are connected for easy storage and placement.
- · Can be laser marked with company name, consecutive numbering and barcode.
- $\cdot$  Production is made with raw material complying with ROHS requirements.



### **Packaging Details**

**Product Weight** 62 gr

Box Dimensions34 X 53 X 14 cmQuantity Per Box250 piecesBox Weight16,5 kg

Pallet Dimensions Truck - 80x120x130 cm

Lorry - 80x120x130 cm

**Quantity Per Pallet** Truck - 10.000 pieces

Lorry - 10.000 pieces

#### Color Options





## Technical Drawing